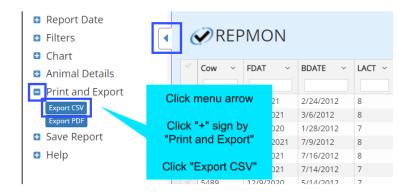

#### REPMON - https://bovisync.farm/report/825N6W

When the report has loaded, click the menu arrow and go to "Print and Export". Click the "+" sign and then "Export CSV". The report will download and open up or be found in your download folder.

From here, the file will be a CSV and can be attached from your computer's download folder and forwarded in an email.