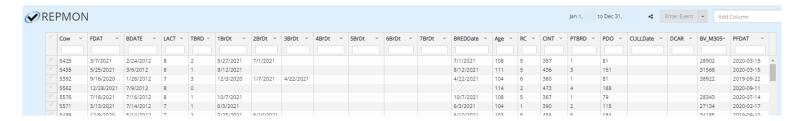

### **REPMON file in BoviSync**

Nominator should have access to the farm or have someone from the farm log into bovisync.farm

Once logged into the farm, click the link below to load report.

#### REPMON - https://bovisync.farm/report/825N6W

When the report has loaded, click the menu arrow and go to "Print and Export". Click the "+" sign and then "Export CSV". The report will download and open up or be found in your download folder.